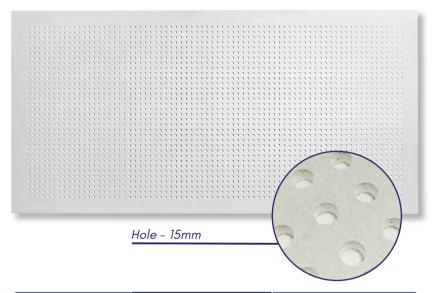

Transform your space with ECHOGUARD SOUNDBOARD: the ultimate solution for superior sound management. Engineered with high-performance perforated gypsum board, it effectively reduces reverberation time, minimizing disruptive echoes caused by sound reflection.

## **FEATURES**

Reduces echo with sound absorption value (NRC 0.65-0.80)

Modern and versatile use

Easy to install and repair