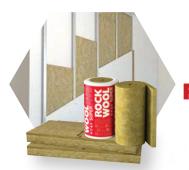

ROCKWOOL

Rockwool products are non-combustible, particularly suitable for thermal insulation, fire protection and sound reduction/absorption. It is inorganic and contains no nutritious substances. Mineral wool will not rot and does not attract vermin. **MicroFiber**°

MicroFiber White Wool is a formaldehyde-free glass wool insulation solution that guarantees its users' safety and achieving sustainable building standards in Thailand. It is made from a cutting-edge binder solution that is environmentally friendly and safe for health.