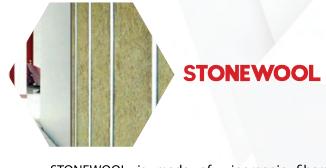

STONEWOOL is made of inorganic fibers derived from basalt, a volcanic rock. Advanced manufacturning technology ensures consistent product quality. With high fiber density and low shot content, it is fire-resistant and performs excellently in high temperatures.