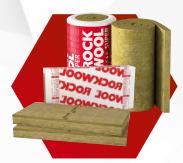

## **PRODUCT PORTFOLIO**

PERFECT **ROCK WOOL** 

> PERFECT ROCK WOOL is made of inorganic fibers derived from basalt, a volcanic rock. Advanced manufacturing technology ensures consistent product quality. With high fiber density and low shot content, it is fire-resistant and performs excellently in high temperatures.

Rockwool products are non-combustible, particularly suitable for thermal insulation, fire protection and sound reduction/absorption. It is inorganic and contains no nutritious substances. Mineral wool will not rot and does not attract vermin.